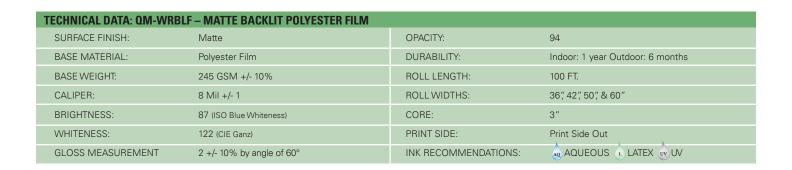

## QM-WRBLF: Matte backlit polyester film

WRBLF has a matte microporous top coat that allows for heavy ink saturation and deep blacks. Quick dry time and very water resistant. WRBLF's receptive top coat will make your graphics "POP" with every type of backlit display box.

## **Benefits:**

- Front Print, Backlit Film
- High Image Resolution
- Wide Color Gamut & High DMAX
- Smooth Non-Glare Finish