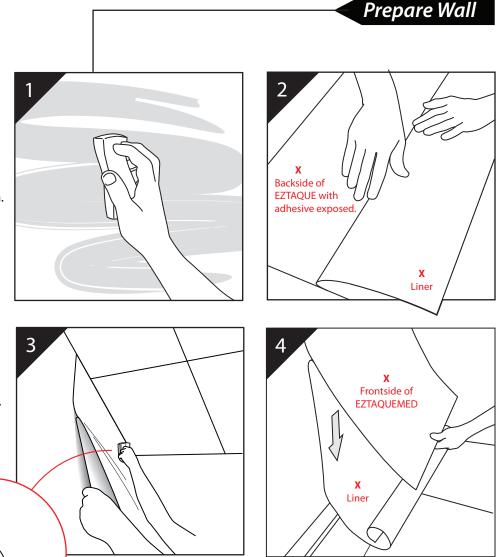

## QM-EZTAQUEMED FULL WALL INSTALLATION

Easy to install, easily removed! Just follow the simple step-by-step below and be sure to get the job done right.

With the print side down, pull back the liner about 8 inches from the top exposing the adhesive. Crease liner as shown.

#### Critical Step:

#### 2 people recommended.

Starting at the top of the wall, Position the exposed adhesive side to the wall flush with the ceiling. Burnish EZTAQUEMED with the roller/squeegee working from the center outward, side to side pushing out any air pockets, while the other person pulls the liner down directly toward the floor.

Continue this method until reaching the end of media at the bottom. It's that easy.